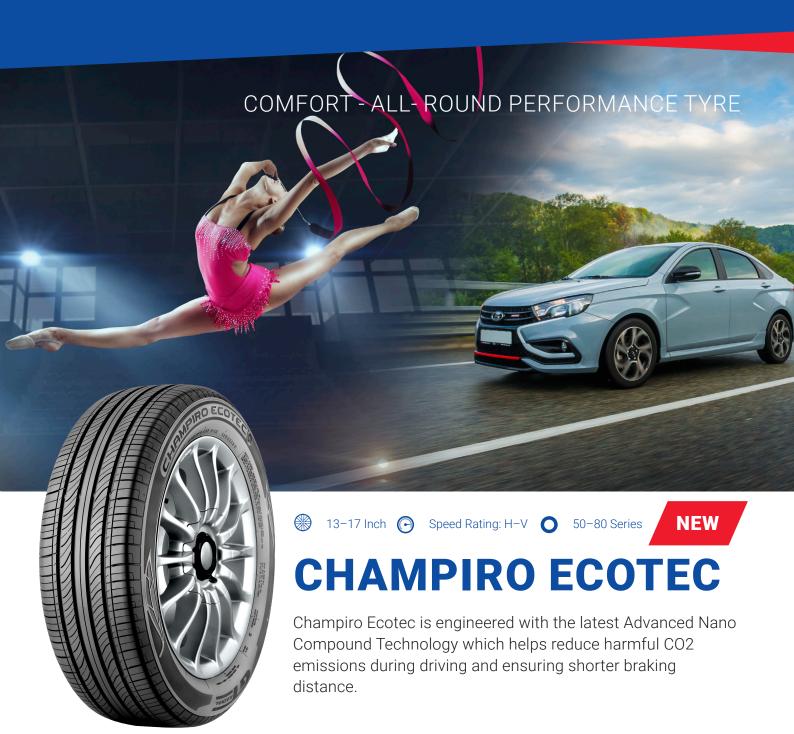

### **NEW ADVANCED NANO-TECH**

Improves braking distance and better rolling resistance to increase fuel saving.

### **MULTI-ANGLE PATTERN DESIGN**

Effectively suppress ground noise.

## HARMONIZED SHOULDER PATTERN DESIGN

Improves driving comfort and steering response on straight and cornering.

#### ADVANCED DESIGN CONSTRUCTION

Engineered to reduce vibration and noise.